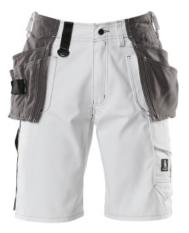

# 09349-154 Shorts with holster pockets

CORDURA® - lightweight MASCOT® HARDWEAR

| C42 | C43 | C44 | C45 | C46 | C47 | C48 |
|-----|-----|-----|-----|-----|-----|-----|
| C49 | C50 | C51 | C52 | C54 | C56 | C58 |
| C60 | C62 | C64 | C66 |     |     |     |

- Durable triple stitched seams that extend the product life.
- Low waist with form-cut waistband ensures comfort and freedom of movement.
- Holster pockets of durable CORDURA® with extra pockets for tools.
- Magnets in holster pockets to hold nails, screws and drill bits.
- Ruler pocket and pen pocket in durable CORDURA® fabric.

# **Technical info**

Double and triple stitched seams on the leg and crotch. Low waist and form cut waist band. Belt loops. D-ring. Tool strap at both sides of waist. Fly with zip. CORDURA® fabric holster pockets, extra pockets and straps for tools. Magnets in holster pockets to hold nails, screws and bits. Slits for holster pockets to be stored internally. Front pockets. Back pockets with reinforcement, flap and hook and loop band fastening. Adjustable hammer loops. Reinforced thigh pocket and flap with hook and loop band fastening. Phone thigh pocket. CORDURA® fabric reinforced ruler pocket. Pen pocket in CORDURA® fabric. Contrast stitching.