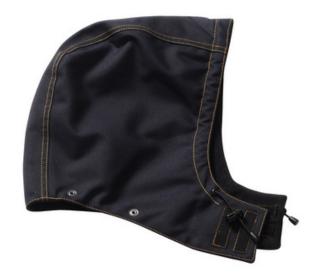

- Breathable, wind and waterproof MASCOTEX® with taped seams.
- Fleece lining.
- Drawstring.
- Hook and loop fastening at chin.
- Attaches with press studs.

### **Technical info**

Breathable, wind and waterproof. Taped seams. Fleece lining. Adjustable elastic drawstring. Hook and loop band fastening at the chin. Orange contrast stitching. Attaches with press studs.

### 06014-025 Hood

press studs - lining - waterproof MASCOT® COMPLETE

ONE