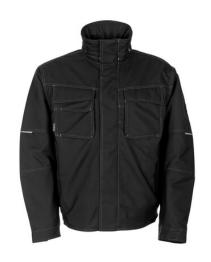

- Breathable, wind and waterproof MASCOTEX® with taped
- Magnets automatically close the breast pockets after use.
- Form cut sleeves with great freedom of movement.
- Interior zipper at lower back for logo printing / embroidery.
- Extra visibility with the help of reflectors.

### **Technical info**

Breathable, wind and waterproof. Taped seams. Lining of quilt. Ribbed inner collar. Fastening with zip and storm flap with press studs. Zipped pocket under storm flap. Chest pockets with flap with magnetic fastening and reinforcement. D-ring. Pen holder. Front pockets. Inner pockets, one with hook and loop band fastening and one in mesh with zip. Wire holders for headset. Ergonomically shaped sleeves allow for great freedom of movement. Rib (hidden in storm flap) and press stud fastening at cuffs. Rib at sides of waist. Zip at lower back for logo printing/ embroidery. Hood press studs. Contrast stitching. Reflectors. Products with magnets must not be used by people with pacemakers/ICD or similar devices due to the risk of a magnetic reaction caused where the magnets are placed.

# 05035-025 Pilot Jacket

quilted lining - waterproof - MASCOTEX® MASCOT® HARDWEAR

| XS  | S   | М | L | XL | 2XL | 3XL |
|-----|-----|---|---|----|-----|-----|
| 4XL | 5XL |   |   |    |     |     |