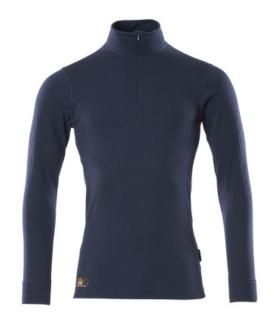

- Thermax® is an insulating and moisture wicking three layer fabric.
- Turtle neck with short zip.
- Efficient moisture wicking keeps the body dry and prevents chilling.
- The loops in the terry cloth ribbing inside trap air and provide insulation.

# **Technical info**

Thermax® is an insulating triple layered material. Moisture wicking. Turtleneck with short zip.

# 00596-380 Functional Under Shirt

moisture wicking - extra insulating MASCOT® CROSSOVER

| S | М | L | XL | 2XL | 3XL |
|---|---|---|----|-----|-----|
|---|---|---|----|-----|-----|