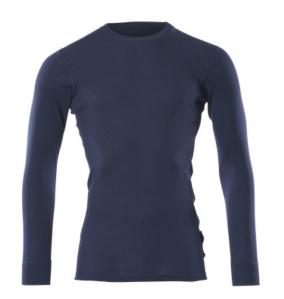

# 00573-350 Functional Under Shirt

extra moisture wicking - quick drying MASCOT® CROSSOVER

| S | М | L | XL | 2XL | 3XL |
|---|---|---|----|-----|-----|
|---|---|---|----|-----|-----|