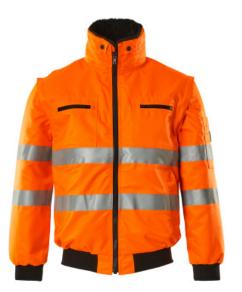

- Breathable, windproof and water-repellent.
- The sleeves easily zip off making the jacket into a vest.
- Detachable pile lining and collar.
- Ribbed waist and cuffs.
- Press studs to attach a hood if required.

# **Technical info**

Fluorescent and with reflective tape. Breathable, windproof and water-repellent. Pile lining can zip out. Detachable pile collar. Quilt lining in sleeves. Removable sleeves. Fastening with zip and internal storm flap. Chest pockets with zip. Dring. Front pockets. Inner pocket - one with zip and one with hook and loop band. Sleeve pocket with hook and loop band fastening. Pen pockets. Rib at waist and cuffs. Supplement the product with a hood, 05114-880 (see MASCOT® COMPLETE).

# 00535-880 Pilot Jacket

detachable pile lining - water-repellent MASCOT® SAFE ARCTIC

| XS  | S   | М | L | XL | 2XL | 3XL |
|-----|-----|---|---|----|-----|-----|
| 4XL | 5XL |   |   |    |     |     |