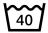

- Water-repellent.
- Pile lining in the body and quilt lining in sleeves.
- D-ring for keys or ID cards.
- Ribbed waist and cuffs.

#### **Technical info**

Fluorescent and with reflective tape. Water-repellent. Pile lining in body. Quilt lining in sleeves. Zip right through. Chest pockets with zip. D-ring. Front pockets. Inner pocket - one with zip and one with hook and loop band. Sleeve pocket with hook and loop band fastening. Pen pockets. Rib at waist and cuffs.

### User









# **00516-660 Pilot Jacket**

pile lining - water-repellent MASCOT® SAFE ARCTIC



| S M L XL 2XL 3XL 4XI | S |
|----------------------|---|
|----------------------|---|

## Main material/upper material

80% polyester/20% cotton 300 g/m<sup>2</sup>











Twill.Do not soak.Wash separately.

### **Industrial care category C2**

# **BEARNYLON®**

## Certifications







- OEKO-TEX® STANDARD 100
- EN ISO 20471 class 3
- Hi-Vis Group A

## Logo

The product is certified with a maximum logo area of 0,1406m<sup>2</sup>. This approved area must not be exceeded. Logos respectively on the front or back of the product, can only constitute a maximum of 50% of the total approved logo area in order to maintain the EN ISO 20471-certification. Note: The listed area is only a guide to how much space is available for logo placement. In order to maintain the product's hi-vis class according to EN ISO 20471, the instructions on logo size must be observed.

#### Logo placement:

- Workwear logo. Over left breast pocket. Max 10x4 cm/3.9x1.5 inches
-