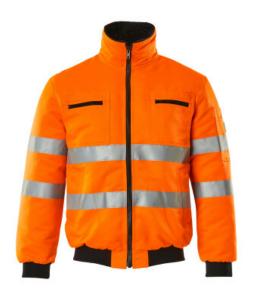

# **00516-660 Pilot Jacket**

pile lining - water-repellent MASCOT® SAFE ARCTIC

| S M L XL 2XL 3XL 4XI | S |
|----------------------|---|
|----------------------|---|

#### **Technical info**

Fluorescent and with reflective tape. Water-repellent. Pile lining in body. Quilt lining in sleeves. Zip right through. Chest pockets with zip. D-ring. Front pockets. Inner pocket - one with zip and one with hook and loop band. Sleeve pocket with hook and loop band fastening. Pen pockets. Rib at waist and cuffs.

- Water-repellent.
- Pile lining in the body and quilt lining in sleeves.
- D-ring for keys or ID cards.
- Ribbed waist and cuffs.